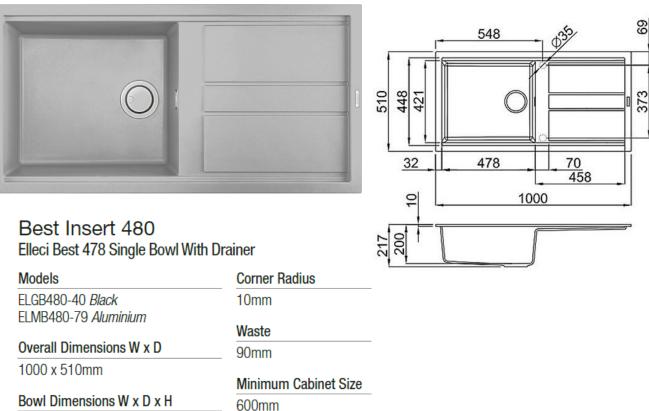

## **Product Specification Sheet** ELMB480-79

Bowl Dimensions W x D x H 478 x 421 x 200mm

Material & Finish G40 Granitek, Honed M79 Metaltek, Honed

Accessories Available (optional)

E&OE - it is recommended all measurements are taken directly from the product. Specification subject to change without notice, always consult the literature supplied with the product. Coloured images are indicative only.